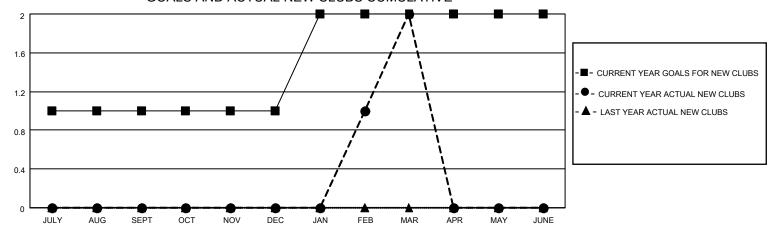

## MONTHLY MEMBERSHIP PROGRESS REPORT

LOCATION ONTARIO District A 5 Results as of: 3/31/2023

| Clubs RESULTS FOR 2022-2023 |   |   |   | Members RESULTS FOR 2022-2023 |    |     |    |
|-----------------------------|---|---|---|-------------------------------|----|-----|----|
|                             |   |   |   |                               |    |     |    |
| JULY/AUG/SEPT               | 1 | 0 | 0 | JULY/AUG/SEPT                 | 25 | 21  | 25 |
| OCT/NOV/DEC                 | 0 | 0 | 0 | OCT/NOV/DEC                   | 25 | 54  | 49 |
| JAN/FEB/MAR                 | 1 | 2 | 0 | JAN/FEB/MAR                   | 25 | 106 | 54 |
| APR/MAY/JUNE                | 0 | 0 | 0 | APR/MAY/JUNE                  | 25 | 0   | 0  |