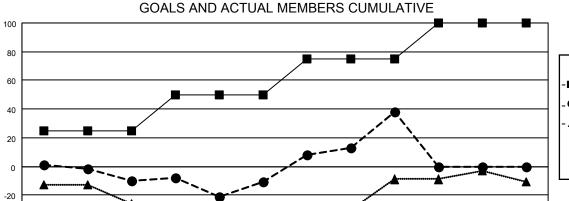

## MONTHLY MEMBERSHIP PROGRESS REPORT

LOCATION ONTARIO District A 5 Results as of: 3/31/2023

| Clubs RESULTS FOR 2022-2023 |   |   |   | Members RESULTS FOR 2022-2023 |    |     |    |
|-----------------------------|---|---|---|-------------------------------|----|-----|----|
|                             |   |   |   |                               |    |     |    |
| JULY/AUG/SEPT               | 1 | 0 | 0 | JULY/AUG/SEPT                 | 25 | 21  | 25 |
| OCT/NOV/DEC                 | 0 | 0 | 0 | OCT/NOV/DEC                   | 25 | 54  | 49 |
| JAN/FEB/MAR                 | 1 | 2 | 0 | JAN/FEB/MAR                   | 25 | 106 | 54 |
| APR/MAY/JUNE                | 0 | 0 | 0 | APR/MAY/JUNE                  | 25 | 0   | 0  |

## GOALS AND ACTUAL NEW CLUBS CUMULATIVE

| - MEMBER GROWTH NET GOAL        |  |
|---------------------------------|--|
| - MEMBER GROWTH ACTUAL          |  |
| ▲ - LAST YEAR MEMBERSHIP ACTUAL |  |

| 18  |
|-----|
| 0   |
| 110 |
| 128 |
|     |